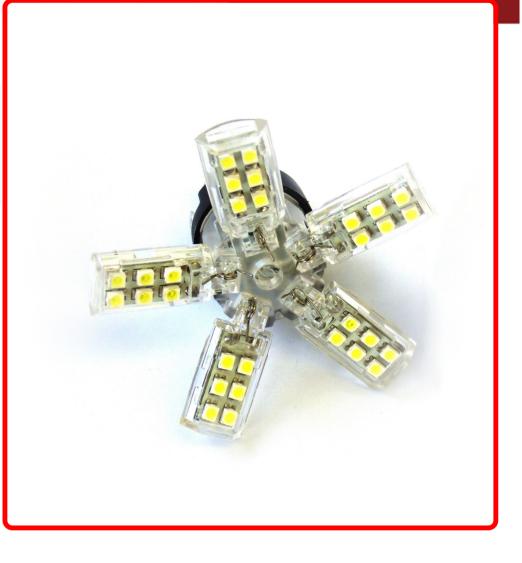

## SKU # 3156-SPY-WHITE

Part # 1000181 Description 3156 Spyder 5050 LED Replacement Bulb (White) (Pair)

#### Product Information

Step it up and replace your stock bulbs with our professional grade 5050 LED replacement bulbs for brighter, crisper illumination Race Sport Lighting's LED Replacement Bulbs are available in a variety of bases and colors for virtually any application, and are the perfect solution to upgrade your interior or exterior automotive lighting • 1 Year Warranty