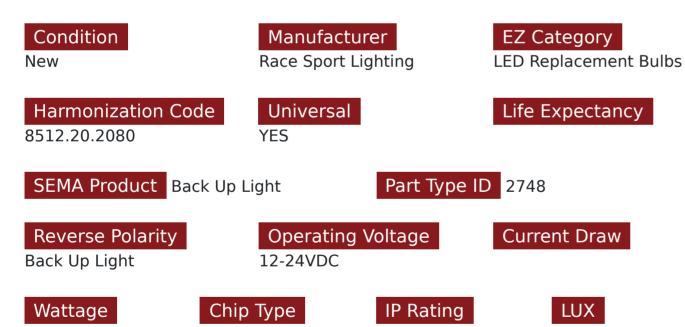

## SKU # 3156-SPY-WHITE

Part # 1000181 Description 3156 Spyder 5050 LED Replacement Bulb (White) (Pair)

#### Product Information

Step it up and replace your stock bulbs with our professional grade 5050 LED replacement bulbs for brighter, crisper illumination Race Sport Lighting's LED Replacement Bulbs are available in a variety of bases and colors for virtually any application, and are the perfect solution to upgrade your interior or exterior automotive lighting • 1 Year Warranty